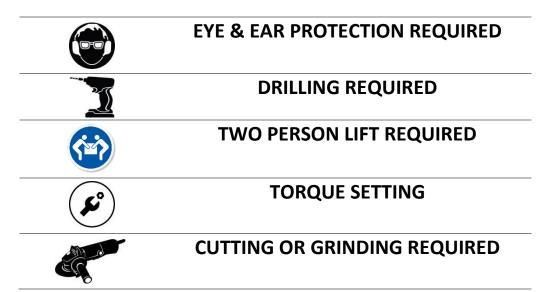

#### PLEASE READ BEFORE INSTALLATION.

- Take a few moments to read instructions thoroughly before beginning work.
- In the event of damage to any component please contact Uneek 4x4 in regards to repair/replacement of components.
- Do not use this product for any vehicle make or model other than that specified on these instructions.
- This product and its fixings must not be modified in any way unless stated in these fitting instructions.
- These instructions are correct at time of publication. Uneek 4x4 cannot be held responsible for the impact of any changes subsequently made by the vehicle manufacturer.
- During installation it is the duty of the installer to check correct operation/clearances of all components.
- Installation time: 15 min for bracket only
- These instructions only cover installing the bracket not the compressor.
- This bracket has been specifically designed to suit and ARB 12V compressor however other brands may fit.

#### **FASTENER TORQUE SETTINGS:**

M6 - 9Nm (4lb ft)

M8 - 22Nm (16lb ft)

M10 - 44Nm (32lb ft)

M12 - 77Nm (57lb ft)