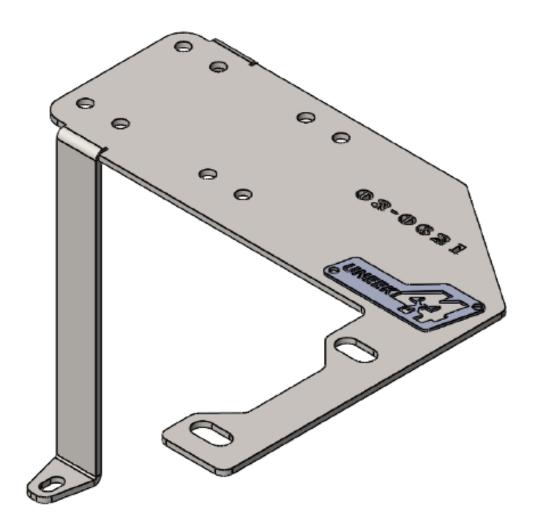

## Components and parts

| ITEM NO. | PART NUMBER        | DESCRIPTION                 | QTY. |
|----------|--------------------|-----------------------------|------|
| 1        | 03-0621            | 200 series compressor mount | 1    |
| 2        | U4X4-LOGO PLATE- 2 | logo plate small            | 1    |