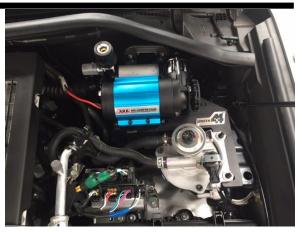

## Step 3

Mount Compressor and wire up as required.

## Finished Product

Revised: 21/08/2019