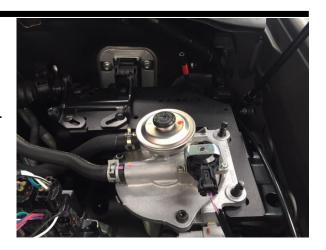

## Step 1

Mount the bracket as shown in the picture using hardware that is already on the vehicle. This area is near the firewall on the LHS of the vehicle. One nut is down below and can't be seen in this photo. Torque down all nuts.