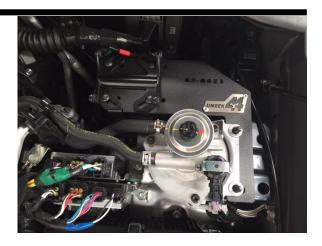

## Step 2

If fitting an ARB compressor use the holes closer to the centre of the vehicle to fit the compressor mount.