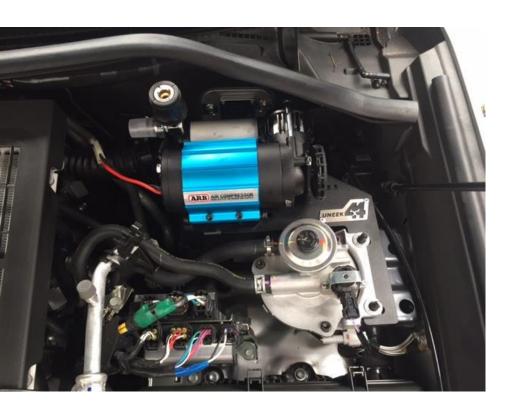

## Step 1

Mount the bracket as shown in the picture using hardware that is already on the vehicle. This area is near the firewall on the LHS of the vehicle. One nut is down below and can't be seen in this photo. Torque down all nuts.

## Step 2

If fitting an ARB compressor use the holes closer to the centre of the vehicle to fit the compressor mount.

## Step 3

Mount Compressor and wire up as required.