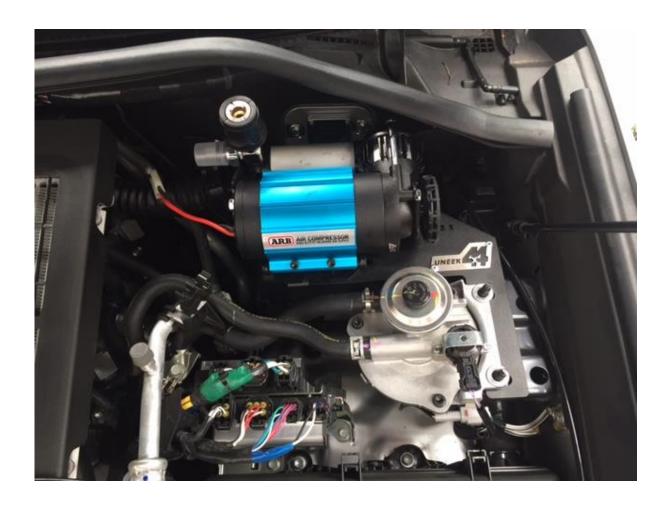

## Step 3

Mount Compressor and wire up as required.

## Finished Product

Revised: 21/08/2019